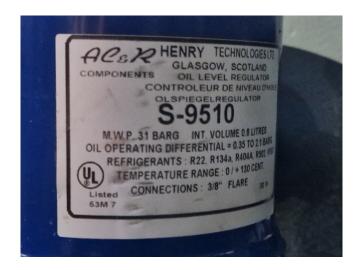

#### Used DWM D2DB3-50X-AWM/D

Used DWM / Copeland D2DB3-50X-AWM/D semi-hermetic reciprocating compressor on Freon complete with a AC&R S-9510 oil level system. The compressor has a displacement of 28 m³/h at 1450 RPM.