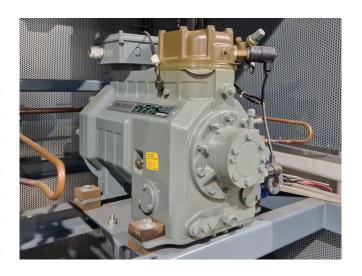

#### Used DWM D2DB3-50X-AWM/D

Used DWM / Copeland D2DB3-50X-AWM/D semi-hermetic reciprocating compressor on Freon complete with a AC&R S-9510 oil level system. The compressor has a displacement of 28 m³/h at 1450 RPM.