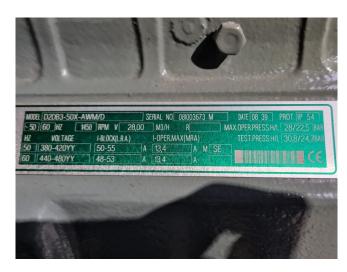

## **Specifications**

| Brand                 | DWM                   |
|-----------------------|-----------------------|
| Туре                  | D2DB3-50X-AWM/D       |
| Refrigerant           | Freon                 |
| kW at -10°C/+40°C     | 16,1                  |
| kW at -20°C/+40°C     | 10,6                  |
| kW at -30°C/+40°C     | 6,5                   |
| kW at -40°C/+40°C     | 3,5                   |
| kW at -45°C/+40°C     | 2,4                   |
| Oil level system AC&R | /                     |
| Sight Glass           | 1                     |
| m3 / h                | 18,05 m³/h - 1450 RPM |
| Remarks               | Y.o.b. 2008           |
| Weight in kg.         | 140 kg                |
| Sizes                 | 560x400x450 mm        |
|                       | (LxWxH)               |
| Stock                 | 3                     |

#### Used DWM D2DB3-50X-AWM/D

Used DWM / Copeland D2DB3-50X-AWM/D semi-hermetic reciprocating compressor on Freon complete with a AC&R S-9510 oil level system. The compressor has a displacement of 28 m³/h at 1450 RPM.