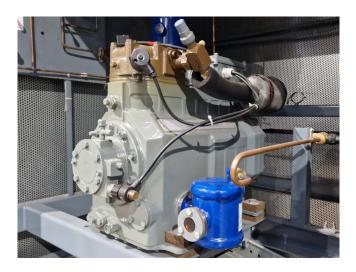

#### Used DWM D2DB3-50X-AWM/D

Used DWM / Copeland D2DB3-50X-AWM/D semi-hermetic reciprocating compressor on Freon complete with a AC&R S-9510 oil level system. The compressor has a displacement of 28 m³/h at 1450 RPM.