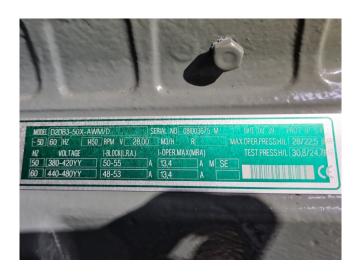

# **DWM D2DB3-50X-AWM/D**

## **Specifications**

| Brand                 | DWM                   |
|-----------------------|-----------------------|
| Туре                  | D2DB3-50X-AWM/D       |
| Refrigerant           | Freon                 |
| kW at -10°C/+40°C     | 16,1                  |
| kW at -20°C/+40°C     | 10,6                  |
| kW at -30°C/+40°C     | 6,5                   |
| kW at -40°C/+40°C     | 3,5                   |
| kW at -45°C/+40°C     | 2,4                   |
| Oil level system AC&R | /                     |
| Sight Glass           | 1                     |
| m3 / h                | 18,05 m³/h - 1450 RPM |
| Remarks               | Y.o.b. 2008           |
| Weight in kg.         | 140 kg                |
| Sizes                 | 560x400x450 mm        |
|                       | (LxWxH)               |
| Stock                 | 3                     |

#### Used DWM D2DB3-50X-AWM/D

Used DWM / Copeland D2DB3-50X-AWM/D semi-hermetic reciprocating compressor on Freon complete with a AC&R S-9510 oil level system. The compressor has a displacement of 28 m³/h at 1450 RPM.