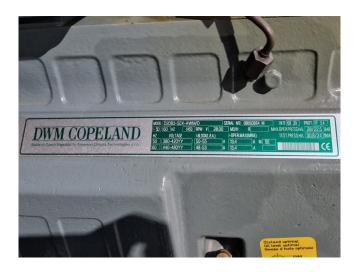

# **DWM D2DB3-50X-AWM/D**

## **Specifications**

| Brand                 | DWM                   |
|-----------------------|-----------------------|
| Туре                  | D2DB3-50X-AWM/D       |
| Refrigerant           | Freon                 |
| kW at -10°C/+40°C     | 16,1                  |
| kW at -20°C/+40°C     | 10,6                  |
| kW at -30°C/+40°C     | 6,5                   |
| kW at -40°C/+40°C     | 3,5                   |
| kW at -45°C/+40°C     | 2,4                   |
| Oil level system AC&R | /                     |
| Sight Glass           | 1                     |
| m3 / h                | 18,05 m³/h - 1450 RPM |
| Remarks               | Y.o.b. 2008           |
| Weight in kg.         | 140 kg                |
| Sizes                 | 560x400x450 mm        |
|                       | (LxWxH)               |
| Stock                 | 3                     |

#### Used DWM D2DB3-50X-AWM/D

Used DWM / Copeland D2DB3-50X-AWM/D semi-hermetic reciprocating compressor on Freon complete with a AC&R S-9510 oil level system. The compressor has a displacement of 28 m³/h at 1450 RPM.